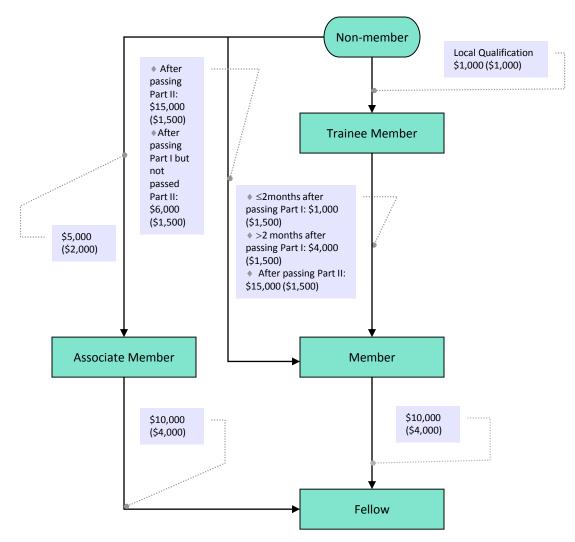

## Flowchart of Admission and Fee

\* (Amount refers to admission fee, bracket refers to subscription fee.)

The Trainee Members are encouraged to change their membership early to the status of Member. Special concession will be given to the Member and Associate Member when they are eligible to apply for Fellow.

For a Trainee Member who applies to be a :

• Member within 2 months after passing Part I, the cumulative admission fees on becoming a Fellow are \$11,000.

• **Member more than 2 months after passing Part I**, the cumulative admission fees on becoming a Fellow are \$14,000.

• Member after passing Part II, the cumulative admission fees on becoming a Fellow are \$25,000.

For an **Associate Member** who applies to be a Fellow when eligible, the admission fee is \$10,000.

For a **non-member** who applies to be a :

• **Member, after passing Part II** to complete the required Higher Training, the cumulative admission fees on becoming a Fellow are \$25,000.

• **Member, passed Part I** but has not passed Part II, the cumulative admission fees on becoming a Fellow are \$16,000.